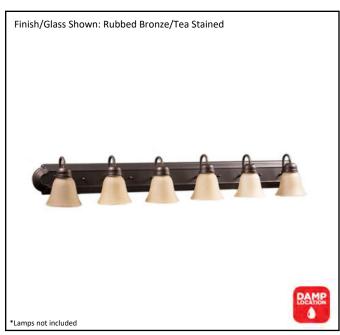

| Model #                                          | VSBB-6-RB(G-418) |
|--------------------------------------------------|------------------|
| SKU                                              | 15498            |
| Fixture Series                                   | Laredo           |
| Description                                      | 6 Light Vanity   |
| Metal Finish                                     | Rubbed Bronze    |
|                                                  | Tea Stained      |
| Replacement Glass                                | G-423            |
| Dimensions- HxW(xE) (Dimensions shown in inches) | 8" X 48" X 7"    |
| Lamp Info                                        | 6X60W (M)        |