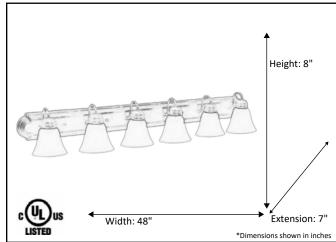

| Model #                                          | VSBB-6-RB(G-418) |
|--------------------------------------------------|------------------|
| SKU                                              | 15498            |
| Fixture Series                                   | Laredo           |
| Description                                      | 6 Light Vanity   |
| Metal Finish                                     | Rubbed Bronze    |
|                                                  | Tea Stained      |
| Replacement Glass                                | G-423            |
| Dimensions- HxW(xE) (Dimensions shown in inches) | 8" X 48" X 7"    |
| Lamp Info                                        | 6X60W (M)        |