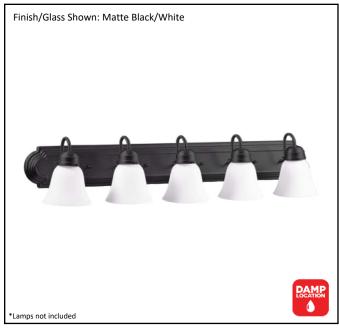

| Model #                                          | VSBB-5-MB(G-423) |  |
|--------------------------------------------------|------------------|--|
| SKU                                              | 19989            |  |
| Fixture Series                                   | Laredo           |  |
| Description                                      | 5 Light Vanity   |  |
| Metal Finish                                     | Matte Black      |  |
| Glass Finish                                     | White            |  |
| Replacement Glass                                | G-423            |  |
| Dimensions- HxW(xE) (Dimensions shown in inches) | 8" X 36" X 7.5"  |  |
| Lamp Info                                        | 5X60W (M)        |  |