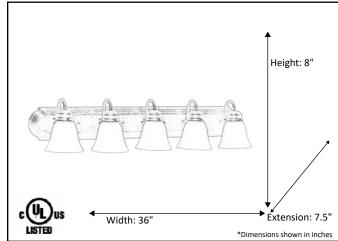

| Model #                                          | VSBB-5-MB(G-423) |  |
|--------------------------------------------------|------------------|--|
| SKU                                              | 19989            |  |
| Fixture Series                                   | Laredo           |  |
| Description                                      | 5 Light Vanity   |  |
| Metal Finish                                     | Matte Black      |  |
| Glass Finish                                     | White            |  |
| Replacement Glass                                | G-423            |  |
| Dimensions- HxW(xE) (Dimensions shown in inches) | 8" X 36" X 7.5"  |  |
| Lamp Info                                        | 5X60W (M)        |  |