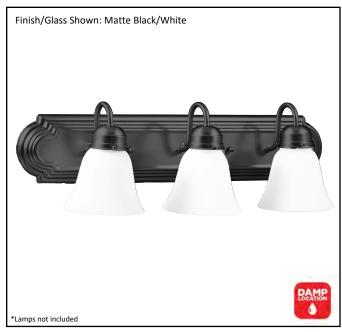

| Model #                                          | VSBB-3-MB(G-423) |  |
|--------------------------------------------------|------------------|--|
| SKU                                              | 19959            |  |
| Fixture Series                                   | Laredo           |  |
| Description                                      | 3 Light Vanity   |  |
| Metal Finish                                     | Matte Black      |  |
| Glass Finish                                     | White            |  |
| Replacement Glass                                | G-423            |  |
| Dimensions- HxW(xE) (Dimensions shown in inches) | 8" X 24" X 7.5"  |  |
| Lamp Info                                        | 3 X 60W (M)      |  |