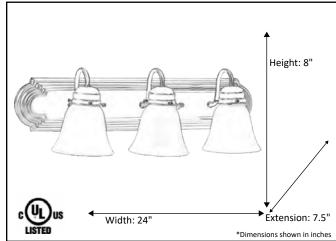

| Model #                                          | VSBB-3-MB(G-423) |  |
|--------------------------------------------------|------------------|--|
| SKU                                              | 19959            |  |
| Fixture Series                                   | Laredo           |  |
| Description                                      | 3 Light Vanity   |  |
| Metal Finish                                     | Matte Black      |  |
| Glass Finish                                     | White            |  |
| Replacement Glass                                | G-423            |  |
| Dimensions- HxW(xE) (Dimensions shown in inches) | 8" X 24" X 7.5"  |  |
| Lamp Info                                        | 3 X 60W (M)      |  |