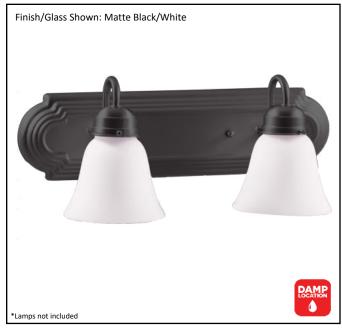

| Model #                                          | VSBB-2-MB(G-423) |
|--------------------------------------------------|------------------|
| SKU                                              | 19944            |
| Fixture Series                                   | Laredo           |
| Description                                      | 2 Light Vanity   |
| Metal Finish                                     | Matte Black      |
| Glass Finish                                     | White            |
| Replacement Glass                                | G-423            |
| Dimensions- HxW(xE) (Dimensions shown in inches) | 8" X 18" X 7.50" |
| Lamp Info                                        | 2 X 60W (M)      |