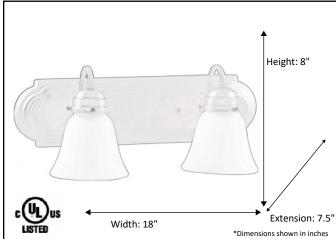

| Model #                                          | VSBB-2-MB(G-423) |
|--------------------------------------------------|------------------|
| SKU                                              | 19944            |
| Fixture Series                                   | Laredo           |
| Description                                      | 2 Light Vanity   |
| Metal Finish                                     | Matte Black      |
| Glass Finish                                     | White            |
| Replacement Glass                                | G-423            |
| Dimensions- HxW(xE) (Dimensions shown in inches) | 8" X 18" X 7.50" |
| Lamp Info                                        | 2 X 60W (M)      |