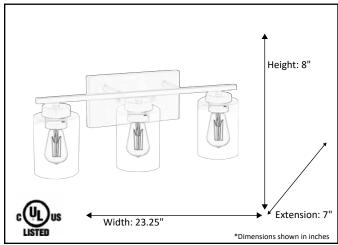

| Model #                                           | VS394-3CL-MB     |
|---------------------------------------------------|------------------|
| SKU                                               | 20013            |
| Fixture Series                                    | Vanity           |
| Description                                       | 3 Light Vanity   |
| Metal Finish                                      | Matte Black      |
| Glass Finish                                      | Clear            |
| Replacement Glass                                 | G-VS394-CL       |
| Dimensions - HxW(xE) (Dimensions shown in inches) | 8" x 23.25" x 7" |
| Lamp Info                                         | 3X60W (M)        |