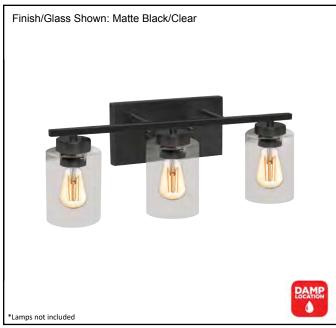

| Model #                                           | VS394-3CL-MB     |
|---------------------------------------------------|------------------|
| SKU                                               | 20013            |
| Fixture Series                                    | Vanity           |
| Description                                       | 3 Light Vanity   |
| Metal Finish                                      | Matte Black      |
| Glass Finish                                      | Clear            |
| Replacement Glass                                 | G-VS394-CL       |
| Dimensions - HxW(xE) (Dimensions shown in inches) | 8" x 23.25" x 7" |
| Lamp Info                                         | 3X60W (M)        |