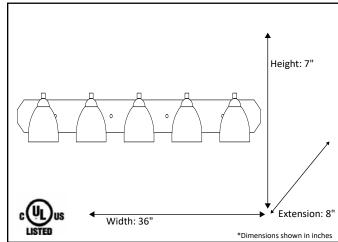

| Model #                                          | VS154-5-MB(GC-725-CLR) |  |  |
|--------------------------------------------------|------------------------|--|--|
| SKU                                              | 19617                  |  |  |
| Fixture Series                                   | Victoria               |  |  |
| Description                                      | 5 Light Vanity         |  |  |
| Metal Finish                                     | Matte Black            |  |  |
| Glass Finish                                     | Clear                  |  |  |
| Replacement Glass                                | GC-725-CLR             |  |  |
| Dimensions- HxW(xE) (Dimensions shown in inches) | 7" X 36" X 8"          |  |  |
| Lamp Info                                        | 5X60W (M)              |  |  |