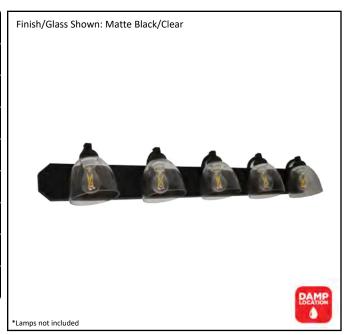

| Model #                                          | VS154-5-MB(GC-725-CLR) |  |  |
|--------------------------------------------------|------------------------|--|--|
| SKU                                              | 19617                  |  |  |
| Fixture Series                                   | Victoria               |  |  |
| Description                                      | 5 Light Vanity         |  |  |
| Metal Finish                                     | Matte Black            |  |  |
| Glass Finish                                     | Clear                  |  |  |
| Replacement Glass                                | GC-725-CLR             |  |  |
| Dimensions- HxW(xE) (Dimensions shown in inches) | 7" X 36" X 8"          |  |  |
| Lamp Info                                        | 5X60W (M)              |  |  |