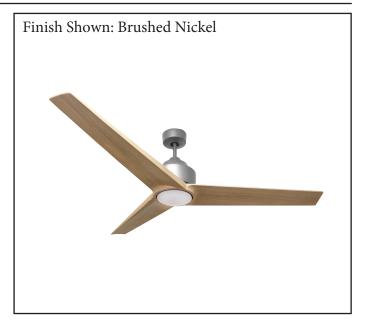

| MODEL        | SUN356 NK3LM(WC)                |  |  |
|--------------|---------------------------------|--|--|
| SKU          | 21207                           |  |  |
| DESCRIPTION  | 3-Blade 56" Nickel AC Motor Fan |  |  |
| FINISH       | Brushed Nickel                  |  |  |
| BLADES       | Light Maple                     |  |  |
| DIMENSIONS   | 56"                             |  |  |
| LAMP INFO    | 20W 3000K LED                   |  |  |
| LOCATION     | Dry Rated                       |  |  |
| WALL CONTROL | WC-2-WH                         |  |  |