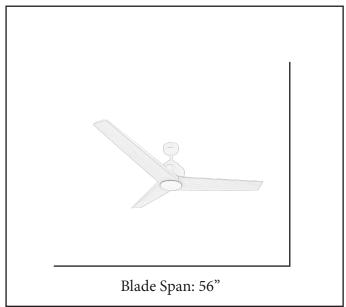

| MODEL        | SUN356 NK3LM(WC)                |  |  |
|--------------|---------------------------------|--|--|
| SKU          | 21207                           |  |  |
| DESCRIPTION  | 3-Blade 56" Nickel AC Motor Fan |  |  |
| FINISH       | Brushed Nickel                  |  |  |
| BLADES       | Light Maple                     |  |  |
| DIMENSIONS   | 56"                             |  |  |
| LAMP INFO    | 20W 3000K LED                   |  |  |
| LOCATION     | Dry Rated                       |  |  |
| WALL CONTROL | WC-2-WH                         |  |  |