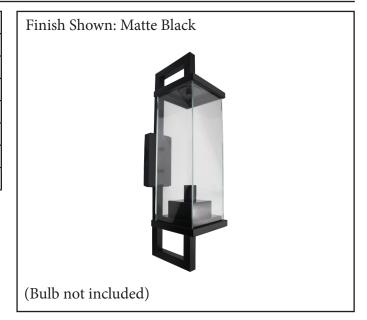

| MODEL       | CL-930-MB(E26)           |  |  |
|-------------|--------------------------|--|--|
| SKU         | 20955                    |  |  |
| DESCRIPTION | Large Modern Coach Light |  |  |
| FINISH      | Matte Black              |  |  |
| GLASS       | Clear                    |  |  |
| DIMENSIONS  | 30" H x 9" W x 11" E     |  |  |
| LAMP INFO   | 1 x E26 (Medium) 60W Max |  |  |
| LOCATION    | Wet                      |  |  |