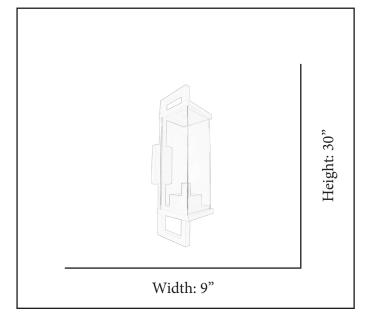

| MODEL       | CL-930-MB(E26)           |  |  |
|-------------|--------------------------|--|--|
| SKU         | 20955                    |  |  |
| DESCRIPTION | Large Modern Coach Light |  |  |
| FINISH      | Matte Black              |  |  |
| GLASS       | Clear                    |  |  |
| DIMENSIONS  | 30" H x 9" W x 11" E     |  |  |
| LAMP INFO   | 1 x E26 (Medium) 60W Max |  |  |
| LOCATION    | Wet                      |  |  |