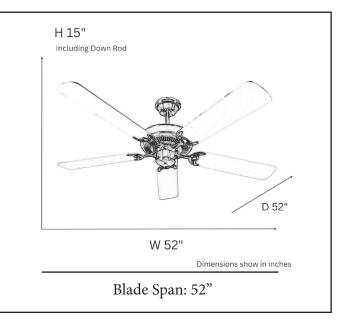

MODEL B552 ESNK5WH SKU 21330 5-Blade 52" Energy Star Ceiling DESCRIPTION Fan NK White Blades Brushed Nickel MOTOR FINISH BLADE FINISH White LENS N/A DIMENSIONS 15"H x 52W" LIGHT KIT N/A AC MOTOR INFO AIRFLOW 4900 LOCATION Indoor