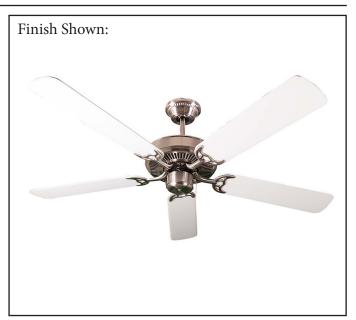

MODEL B552 ESNK5WH SKU 21330 5-Blade 52" Energy Star Ceiling DESCRIPTION Fan NK White Blades Brushed Nickel MOTOR FINISH BLADE FINISH White LENS N/A DIMENSIONS 15"H x 52W" LIGHT KIT N/A AC MOTOR INFO AIRFLOW 4900 LOCATION Indoor