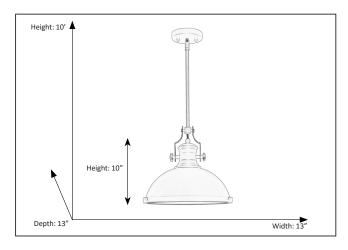

## Features

| Item Number          | 7-70043            |
|----------------------|--------------------|
| Finish               | Matte Black        |
| Lamp Info            | 1 x E27            |
| Shade Dimensions     | 10"H x 13"W x 13"D |
| Structure Dimensions | 10 Feet            |
| Item Weight          | 7.48 Lb            |
| Shipped Weight       | 8.48 Lb            |
| Location             | Indoor             |