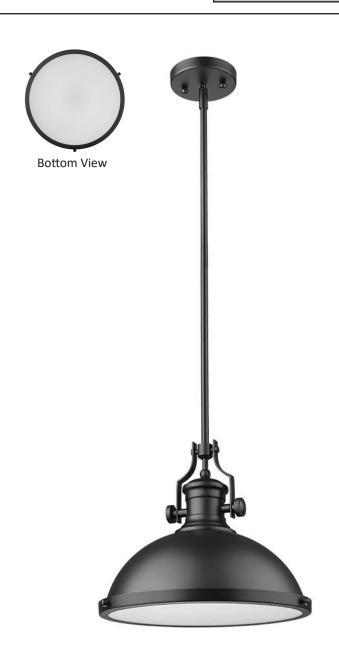

# Alix-MB

1-Light Large Metal Shade Pendant

## Description

The Vivio Lighting one light Alix indoor pendant in matte black finish provides abundant light to your home, while adding style and interest. This pendant is perfect for kitchen islands, bars and more. The Alix collection features detailing appropriate for contemporary or transitional decors. The pendant is also available in Polished Nickel finish.

## Features

| Item Number          | 7-70043            |
|----------------------|--------------------|
| Finish               | Matte Black        |
| Lamp Info            | 1 x E27            |
| Shade Dimensions     | 10"H x 13"W x 13"D |
| Structure Dimensions | 10 Feet            |
| Item Weight          | 7.48 Lb            |
| Shipped Weight       | 8.48 Lb            |
| Location             | Indoor             |