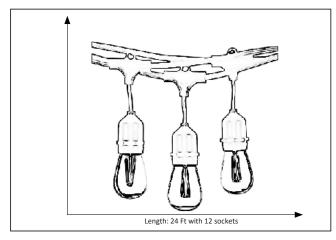

# Soli-2412

24 Feet LED String Lights With 12 Bulbs

#### **Features**

| Item Number     | 7-70037            |
|-----------------|--------------------|
| Finish          | Black              |
| Length/ Sockets | 24 Ft/ 12 Sockets  |
| Lamp Info       | 15 x 1W            |
| Lamps Included  | 12 Bulbs + 2 Extra |
| Bulb Base       | Medium             |
| Kelvin          | 2200 K             |
| Lumens          | 60-70 Lm           |
| Item Weight     | 8.36 Lb            |
| Shipped Weight  | 9.36 Lb            |
| Location        | Indoor and Outdoor |