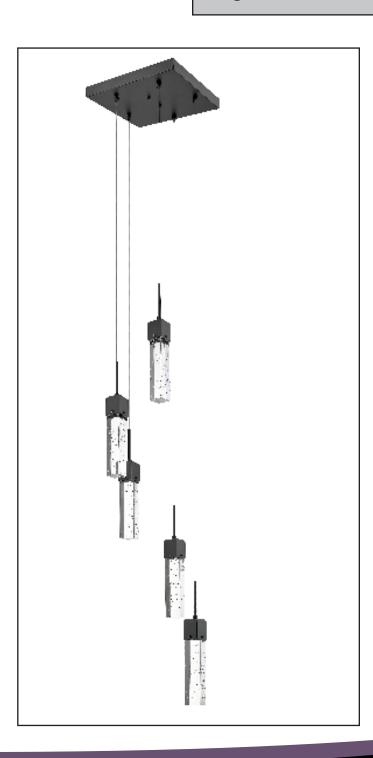

## **Description**

The Pixi-5 illuminated glass cube pendant features five of our Pixi hanging lights attached to a single base. With its matte black finish and seeded glass, it's a beautiful chandelier perfect for a dining room or bedroom.

### **Features**

| Item Number        | 7-70034                  |
|--------------------|--------------------------|
| Finish             | Matte Black              |
| Dimensions (HxWxD) | 132" x 12.375" x 12.375" |
| Lamp Info          | 5 x 35W LED              |
| Lamps Included     | Yes                      |
| Item Weight        | 15.85 Lb                 |
| Shipped Weight     | 17.64 Lb                 |