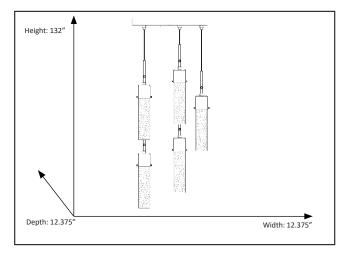

### **Features**

| Item Number        | 7-70034                  |
|--------------------|--------------------------|
| Finish             | Matte Black              |
| Dimensions (HxWxD) | 132" x 12.375" x 12.375" |
| Lamp Info          | 5 x 35W LED              |
| Lamps Included     | Yes                      |
| Item Weight        | 15.85 Lb                 |
| Shipped Weight     | 17.64 Lb                 |