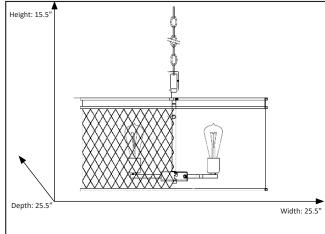

#### **Features**

| Item Number        | 7-70010               |
|--------------------|-----------------------|
| Finish             | Matte Black           |
| Dimensions (HxWxD) | 15.5" x 25.5" x 25.5" |
| Lamp Info          | 6 x 60W (E27)         |
| Lamps Included     | No                    |