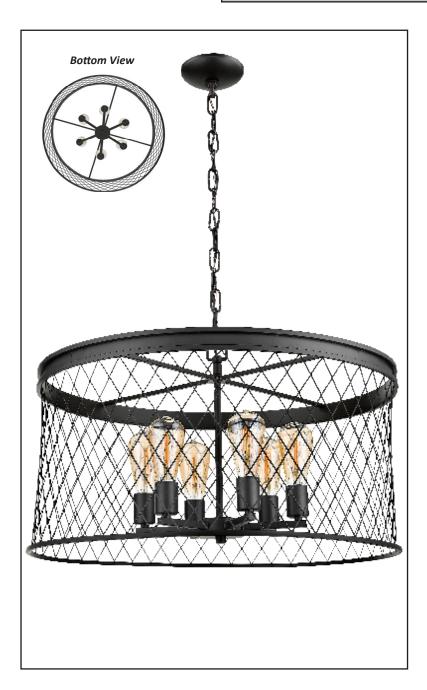

### **Description**

The Kata 6-light cage pendant features a matte black finish and six exposed bulbs. This stylish pendant adds a modern feel and provides abundant light to any room.

#### **Features**

| Item Number        | 7-70010               |
|--------------------|-----------------------|
| Finish             | Matte Black           |
| Dimensions (HxWxD) | 15.5" x 25.5" x 25.5" |
| Lamp Info          | 6 x 60W (E27)         |
| Lamps Included     | No                    |