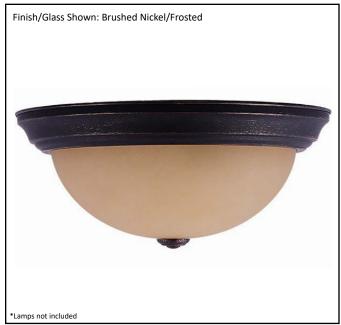

## Architectural & Engineering Specifications 2022 Ceiling Mount Fixture

| Model #                                           | CF-3TS-RB               |
|---------------------------------------------------|-------------------------|
| SKU                                               | 15279                   |
| Description                                       | Three Light Flush Mount |
| Finish                                            | Brushed Nickel          |
| Glass                                             | Tea Stained Glass       |
| Dimensions - HxW(xD) (Dimensions shown in inches) | 7" x 15" x 15"          |