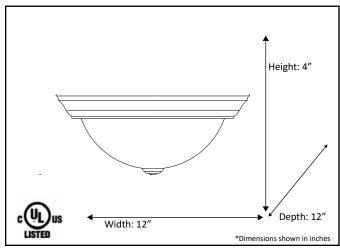

## Architectural & Engineering Specifications 2022 Ceiling Mount Fixture

| Model #                                           | CF-3TS-RB               |
|---------------------------------------------------|-------------------------|
| SKU                                               | 15279                   |
| Description                                       | Three Light Flush Mount |
| Finish                                            | Brushed Nickel          |
| Glass                                             | Tea Stained Glass       |
| Dimensions - HxW(xD) (Dimensions shown in inches) | 7" x 15" x 15"          |