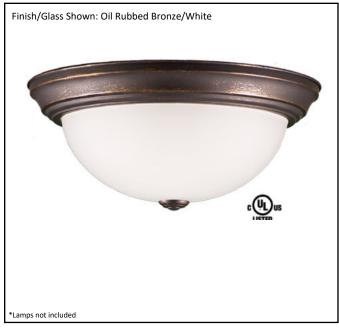

## **Architectural & Engineering Specifications** 2022

| Ceiling | Mount    | Fixture |
|---------|----------|---------|
| CEIIIII | IVIOUIIL | INLUIC  |

| Model #                                          | CF-2WH-RB             |
|--------------------------------------------------|-----------------------|
| SKU#                                             | 15168                 |
| Description                                      | Two Light Flush Mount |
| Finish                                           | Oil Rubbed Bronze     |
| Glass                                            | White                 |
| Replacement Glass                                | G-CF2-TS              |
| Dimensions- HxW(xD) (Dimensions shown in inches) | 7" x 13" x 13"        |
| Lamp Info                                        | 2 x 60W (M)           |