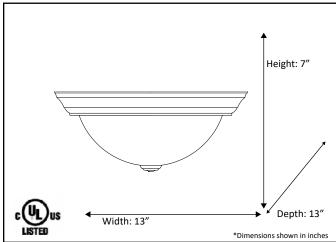

## **Architectural & Engineering Specifications** 2022

| Ceiling | Mount    | Fixture |
|---------|----------|---------|
| CEIIIII | IVIOUIIL | INLUIC  |

| Model #                                          | CF-2WH-RB             |
|--------------------------------------------------|-----------------------|
| SKU#                                             | 15168                 |
| Description                                      | Two Light Flush Mount |
| Finish                                           | Oil Rubbed Bronze     |
| Glass                                            | White                 |
| Replacement Glass                                | G-CF2-TS              |
| Dimensions- HxW(xD) (Dimensions shown in inches) | 7" x 13" x 13"        |
| Lamp Info                                        | 2 x 60W (M)           |