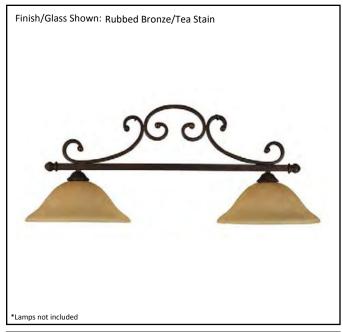

| Model #                                             | BDF-2IL(TS)-RB         |
|-----------------------------------------------------|------------------------|
| SKU                                                 | 12570                  |
| Fixture Series                                      | Alpine                 |
| Description                                         | 2 Light Island Fixture |
| Finish                                              | Rubbed Bronze          |
| Glass                                               | Tea Stained            |
| Replacement Glass                                   | N/A                    |
| Dimensions- HxW(xD)<br>(Dimensions shown in inches) | 15" x 13" x 37"        |
| Lamp Info                                           | 2 x 60W                |