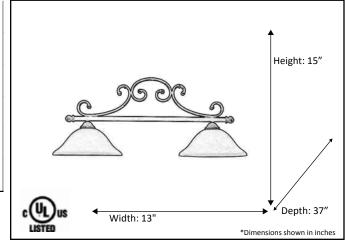

| Model #                                             | BDF-2IL(TS)-RB         |
|-----------------------------------------------------|------------------------|
| SKU                                                 | 12570                  |
| Fixture Series                                      | Alpine                 |
| Description                                         | 2 Light Island Fixture |
| Finish                                              | Rubbed Bronze          |
| Glass                                               | Tea Stained            |
| Replacement Glass                                   | N/A                    |
| Dimensions- HxW(xD)<br>(Dimensions shown in inches) | 15" x 13" x 37"        |
| Lamp Info                                           | 2 x 60W                |