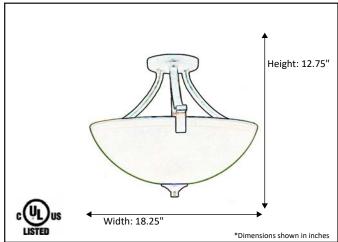

## Architectural & Engineering Specifications 2022 Semi-Flush Mount Fixture

| Model #                                      | VIC-SF3(WH)-RB     |
|----------------------------------------------|--------------------|
| SKU                                          | 16614              |
| Description                                  | 3 Light Semi-Flush |
| Finish                                       | Rubbed Bronze      |
| Glass                                        | White              |
| Dimensions- HxW (Dimensions shown in inches) | 12.75" x 18.25"    |
| Lamp Info                                    | 3X60W (M)          |