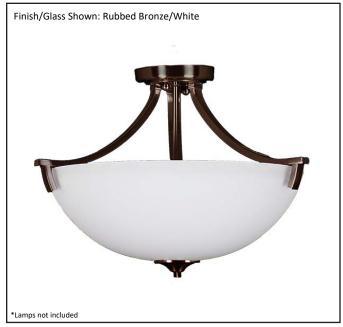

## Architectural & Engineering Specifications 2022 Semi-Flush Mount Fixture

| Model #                                      | VIC-SF3(WH)-RB     |
|----------------------------------------------|--------------------|
| SKU                                          | 16614              |
| Description                                  | 3 Light Semi-Flush |
| Finish                                       | Rubbed Bronze      |
| Glass                                        | White              |
| Dimensions- HxW (Dimensions shown in inches) | 12.75" x 18.25"    |
| Lamp Info                                    | 3X60W (M)          |