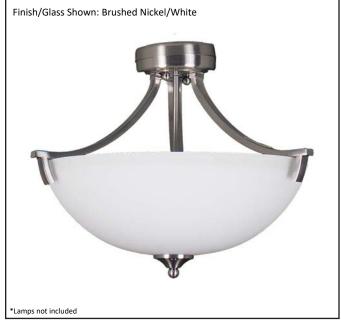

| Model #                                      | VIC-SF3(WH)-NK     |
|----------------------------------------------|--------------------|
| SKU                                          | 15762              |
| Description                                  | 3 Light Semi-Flush |
| Finish                                       | Brushed Nickel     |
| Glass                                        | White              |
| Dimensions- HxW (Dimensions shown in inches) | 12.75" x 18.25"    |
| Lamp Info                                    | 3X60W (M)          |