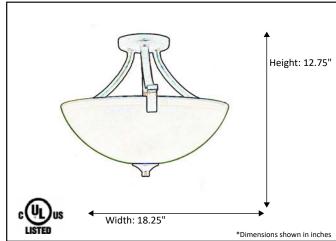

| Model #                                      | VIC-SF3(WH)-NK     |
|----------------------------------------------|--------------------|
| SKU                                          | 15762              |
| Description                                  | 3 Light Semi-Flush |
| Finish                                       | Brushed Nickel     |
| Glass                                        | White              |
| Dimensions- HxW (Dimensions shown in inches) | 12.75" x 18.25"    |
| Lamp Info                                    | 3X60W (M)          |