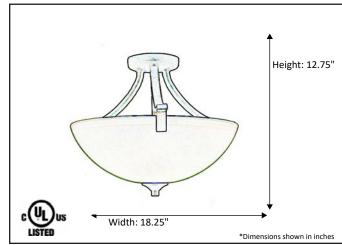

| Model #                                      | VIC-SF3(WH)-MB  |
|----------------------------------------------|-----------------|
| SKU                                          | 19497           |
| Description                                  | 3 Light Entry   |
| Finish                                       | Matte Black     |
| Glass                                        | White           |
| Dimensions- HxW (Dimensions shown in inches) | 12.75" x 18.25" |
| Lamp Info                                    | 3X60W (M)       |