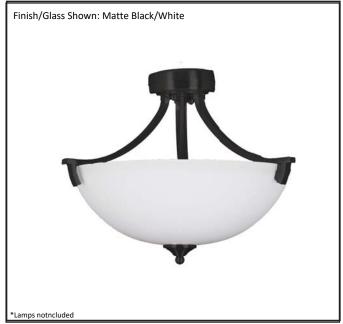

| Model #                                      | VIC-SF3(WH)-MB  |
|----------------------------------------------|-----------------|
| SKU                                          | 19497           |
| Description                                  | 3 Light Entry   |
| Finish                                       | Matte Black     |
| Glass                                        | White           |
| Dimensions- HxW (Dimensions shown in inches) | 12.75" x 18.25" |
| Lamp Info                                    | 3X60W (M)       |