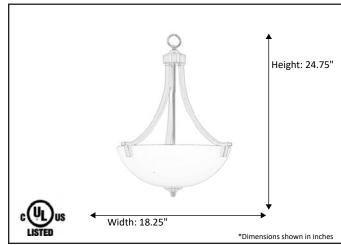

| Model #                                      | VIC-HF3(WH)-RB  |
|----------------------------------------------|-----------------|
| SKU                                          | 16605           |
| Description                                  | 3 Light Entry   |
| Finish                                       | Rubbed Bronze   |
| Glass                                        | White           |
| Dimensions- HxW (Dimensions shown in inches) | 24.75" x 18.25" |
| Lamp Info                                    | 3X60W (M)       |
| Chain/ Wire Length                           | , ,             |
| Dual Mount                                   |                 |