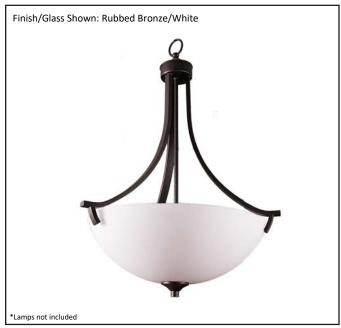

| Model #                                      | VIC-HF3(WH)-RB  |
|----------------------------------------------|-----------------|
| SKU                                          | 16605           |
| Description                                  | 3 Light Entry   |
| Finish                                       | Rubbed Bronze   |
| Glass                                        | White           |
| Dimensions- HxW (Dimensions shown in inches) | 24.75" x 18.25" |
| Lamp Info                                    | 3X60W (M)       |
| Chain/ Wire Length                           | , ,             |
| Dual Mount                                   |                 |