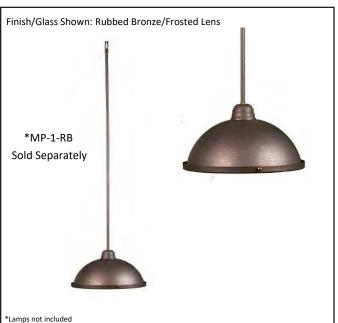

## Architectural & Engineering Specifications 2022 Pendant Fixture

| Model #                                         | MP-CAP-RB                |
|-------------------------------------------------|--------------------------|
| SKU#                                            | 14226                    |
| Description                                     | Metal Dome Pendant Cover |
| Finish                                          | Rubbed Bronze            |
| Glass                                           | N/A                      |
| Dimensions- HxW<br>(Dimensions shown in inches) | 5" x 13"                 |
| Lamp Info                                       | N/A                      |
| Chain/ Wire Length                              |                          |
| Rods Included                                   | Yes                      |