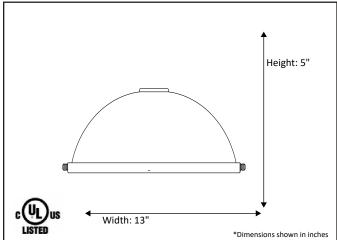

| Model #                                      | MP-CAP-MB                |  |  |
|----------------------------------------------|--------------------------|--|--|
| SKU#                                         | 19518                    |  |  |
| Description                                  | Metal Dome Pendant Cover |  |  |
| Finish                                       | Matte Black              |  |  |
| Glass                                        | Frosted Lens             |  |  |
| Dimensions- HxW (Dimensions shown in inches) | 5" x 13"                 |  |  |
| Lamp Info                                    | N/A                      |  |  |
| Chain/ Wire Length                           | N/A                      |  |  |
| Rods Included                                | N/A                      |  |  |