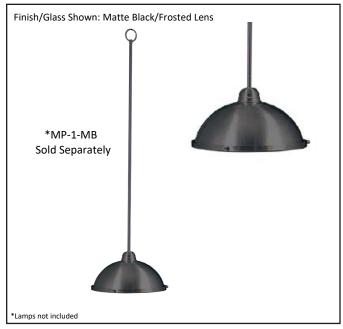

| Model #                                      | MP-CAP-MB                |  |  |
|----------------------------------------------|--------------------------|--|--|
| SKU#                                         | 19518                    |  |  |
| Description                                  | Metal Dome Pendant Cover |  |  |
| Finish                                       | Matte Black              |  |  |
| Glass                                        | Frosted Lens             |  |  |
| Dimensions- HxW (Dimensions shown in inches) | 5" x 13"                 |  |  |
| Lamp Info                                    | N/A                      |  |  |
| Chain/ Wire Length                           | N/A                      |  |  |
| Rods Included                                | N/A                      |  |  |