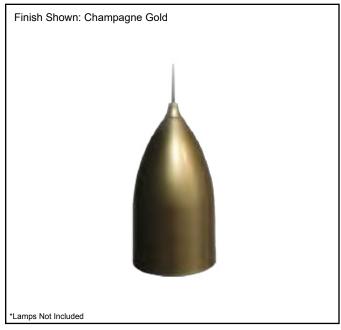

| Model #                                      | MP-953S-CG(SV)   |  |
|----------------------------------------------|------------------|--|
| SKU                                          | 20523            |  |
| Fixture Series                               | Bullet           |  |
| Description                                  | Pendant Lighting |  |
| Metal Finish                                 | Champagne Gold   |  |
| Glass Finish                                 | N/A              |  |
| Dimensions- HxW (Dimensions shown in inches) | 6.1" x 3.25"     |  |
| Lamp Info                                    | 1X60W (E26)      |  |