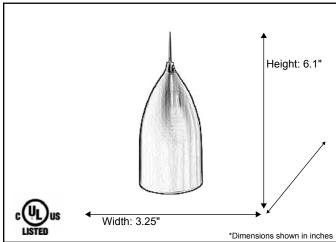

| Model #                                      | MP-953S-CG(SV)   |  |
|----------------------------------------------|------------------|--|
| SKU                                          | 20523            |  |
| Fixture Series                               | Bullet           |  |
| Description                                  | Pendant Lighting |  |
| Metal Finish                                 | Champagne Gold   |  |
| Glass Finish                                 | N/A              |  |
| Dimensions- HxW (Dimensions shown in inches) | 6.1" x 3.25"     |  |
| Lamp Info                                    | 1X60W (E26)      |  |