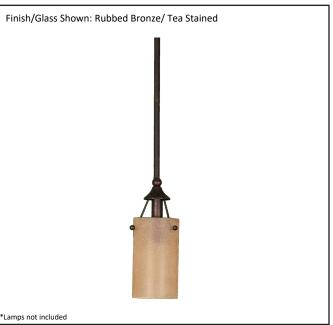

## Architectural & Engineering Specifications 2021 Pendant Fixture

| Model #                                         | MP-42-RB             |
|-------------------------------------------------|----------------------|
| SKU#                                            | 14067                |
| Description                                     | 1 Light Mini-Pendant |
| Finish                                          | Rubbed Bronze        |
| Glass                                           | Tea Stained          |
| Dimensions- HxW<br>(Dimensions shown in inches) | 9.5" x 4.5"          |
| Lamp Info                                       | 1 x 60W (E12)        |
| Chain/ Wire Length                              | 3'Chain/ 10' Wire    |
| Rods Included                                   | Yes                  |