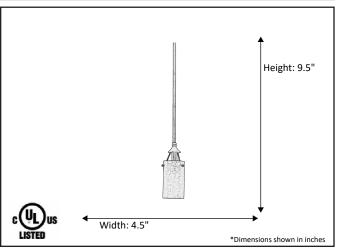

## Architectural & Engineering Specifications 2021 Pendant Fixture

| Model #                                         | MP-42-RB             |
|-------------------------------------------------|----------------------|
| SKU#                                            | 14067                |
| Description                                     | 1 Light Mini-Pendant |
| Finish                                          | Rubbed Bronze        |
| Glass                                           | Tea Stained          |
| Dimensions- HxW<br>(Dimensions shown in inches) | 9.5" x 4.5"          |
| Lamp Info                                       | 1 x 60W (E12)        |
| Chain/ Wire Length                              | 3'Chain/ 10' Wire    |
| Rods Included                                   | Yes                  |