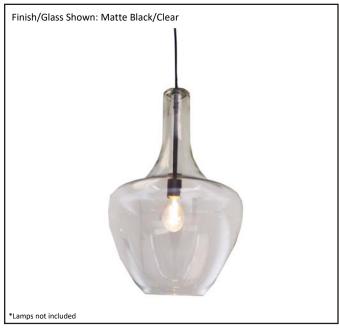

| Model #                                      | MP-249CL-MB                 |  |  |
|----------------------------------------------|-----------------------------|--|--|
| SKU#                                         | 19509                       |  |  |
| Description                                  | Clear Glass Beehive Pendant |  |  |
| Finish                                       | Matte Black                 |  |  |
| Glass                                        | Clear                       |  |  |
| Dimensions- HxW (Dimensions shown in inches) | 20.25" x 13.75"             |  |  |
| Lamp Info                                    | 1X60W (M)                   |  |  |
| Chain/ Wire Length                           | N/A/10' Wire                |  |  |
| Rods Included                                |                             |  |  |