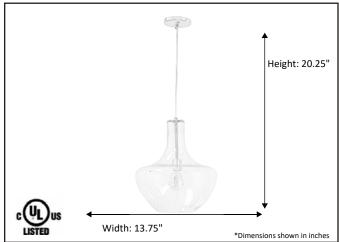

| Model #                                      | MP-249CL-MB                 |  |  |
|----------------------------------------------|-----------------------------|--|--|
| SKU#                                         | 19509                       |  |  |
| Description                                  | Clear Glass Beehive Pendant |  |  |
| Finish                                       | Matte Black                 |  |  |
| Glass                                        | Clear                       |  |  |
| Dimensions- HxW (Dimensions shown in inches) | 20.25" x 13.75"             |  |  |
| Lamp Info                                    | 1X60W (M)                   |  |  |
| Chain/ Wire Length                           | N/A/10' Wire                |  |  |
| Rods Included                                |                             |  |  |