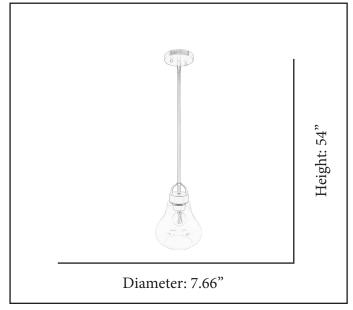

| MODEL       | MP-191-NK(E26)                |  |  |
|-------------|-------------------------------|--|--|
| SKU         | 20646                         |  |  |
| DESCRIPTION | 1-Bulb Clear Glass Pendant    |  |  |
| FINISH      | Brushed Nickel                |  |  |
| GLASS       | Clear                         |  |  |
| DIMENSIONS  | Height (Max): 54"             |  |  |
|             | Height (Minimum): 20"         |  |  |
|             | Height (Shade to Rod): 10.75" |  |  |
|             | Shade Height: 7.5"            |  |  |
|             | Diameter: 7.66"               |  |  |
| LAMP INFO   | 1 x E26 (Medium) 60W Max      |  |  |
| LOCATION    | Dry Rated                     |  |  |