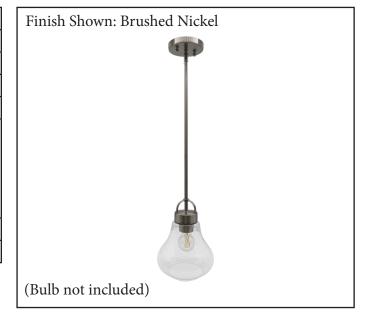

| MODEL       | MP-191-NK(E26)                |  |  |
|-------------|-------------------------------|--|--|
| SKU         | 20646                         |  |  |
| DESCRIPTION | 1-Bulb Clear Glass Pendant    |  |  |
| FINISH      | Brushed Nickel                |  |  |
| GLASS       | Clear                         |  |  |
| DIMENSIONS  | Height (Max): 54"             |  |  |
|             | Height (Minimum): 20"         |  |  |
|             | Height (Shade to Rod): 10.75" |  |  |
|             | Shade Height: 7.5"            |  |  |
|             | Diameter: 7.66"               |  |  |
| LAMP INFO   | 1 x E26 (Medium) 60W Max      |  |  |
| LOCATION    | Dry Rated                     |  |  |