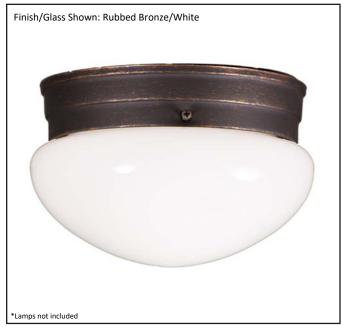

Architectural & Engineering Specifications 2022
Ceiling Mount Fixture

| Model #                                         | LF8-2-RB            |
|-------------------------------------------------|---------------------|
| SKU                                             | 15876               |
| Description                                     | 2 Light Flush Mount |
| Finish                                          | Rubbed Bronze       |
| Glass                                           | White               |
| Dimensions- HxW<br>(Dimensions shown in inches) | 5" x 9"             |
| Lamp Info                                       | 2X60W (M)           |