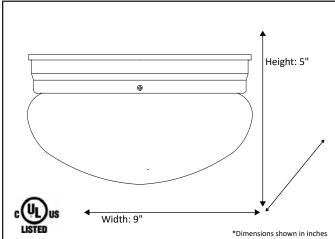

Architectural & Engineering Specifications 2022
Ceiling Mount Fixture

| Model #                                         | LF8-2-RB            |
|-------------------------------------------------|---------------------|
| SKU                                             | 15876               |
| Description                                     | 2 Light Flush Mount |
| Finish                                          | Rubbed Bronze       |
| Glass                                           | White               |
| Dimensions- HxW<br>(Dimensions shown in inches) | 5" x 9"             |
| Lamp Info                                       | 2X60W (M)           |