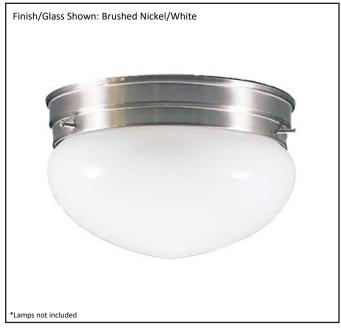

Architectural & Engineering Specifications 2022
Ceiling Mount Fixture

| Model #                                         | LF8-2-NK            |
|-------------------------------------------------|---------------------|
| SKU                                             | 13851               |
| Description                                     | 2 Light Flush Mount |
| Finish                                          | Brushed Nickel      |
| Glass                                           | White               |
| Dimensions- HxW<br>(Dimensions shown in inches) | 5" x 9"             |
| Lamp Info                                       | 2X60W (M)           |