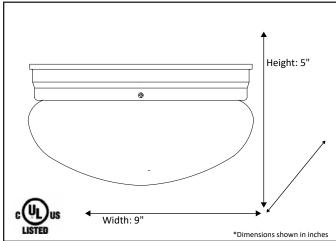

Architectural & Engineering Specifications 2022
Ceiling Mount Fixture

| Model #                                         | LF8-2-NK            |
|-------------------------------------------------|---------------------|
| SKU                                             | 13851               |
| Description                                     | 2 Light Flush Mount |
| Finish                                          | Brushed Nickel      |
| Glass                                           | White               |
| Dimensions- HxW<br>(Dimensions shown in inches) | 5" x 9"             |
| Lamp Info                                       | 2X60W (M)           |