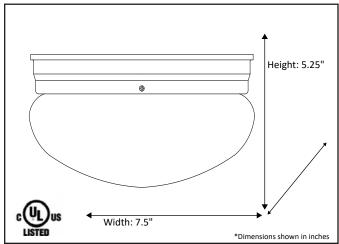

## Architectural & Engineering Specifications 2022 Ceiling Mount Fixture

| Model #                                         | LF6-2-RB            |
|-------------------------------------------------|---------------------|
| SKU                                             | 15873               |
| Description                                     | 1 Light Flush Mount |
| Finish                                          | Rubbed Bronze       |
| Glass                                           | White               |
| Dimensions- HxW<br>(Dimensions shown in inches) | 5.25" x 7.5"        |
| Lamp Info                                       | 1X60W (M)           |