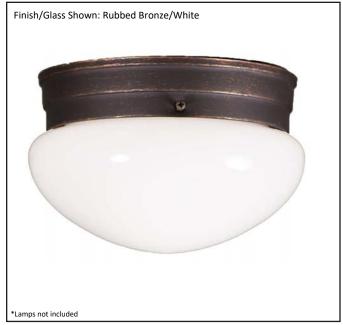

## Architectural & Engineering Specifications 2022 Ceiling Mount Fixture

| Model #                                         | LF6-2-RB            |
|-------------------------------------------------|---------------------|
| SKU                                             | 15873               |
| Description                                     | 1 Light Flush Mount |
| Finish                                          | Rubbed Bronze       |
| Glass                                           | White               |
| Dimensions- HxW<br>(Dimensions shown in inches) | 5.25" x 7.5"        |
| Lamp Info                                       | 1X60W (M)           |