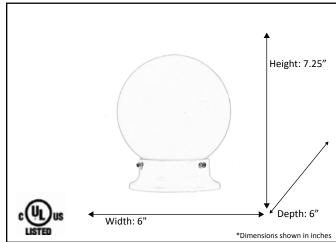

| Model #                                          | LF4-2-WH      |
|--------------------------------------------------|---------------|
| SKU                                              | 13350         |
| Fixture Series                                   | N/A           |
| Description                                      | Round Globe   |
| Finish                                           | White         |
| Glass                                            | White         |
| Replacement Glass                                | N/A           |
| Dimensions- HxW(xD) (Dimensions shown in inches) | 7.25" x 6"    |
| Lamp Info                                        | 1 x 60W (E26) |