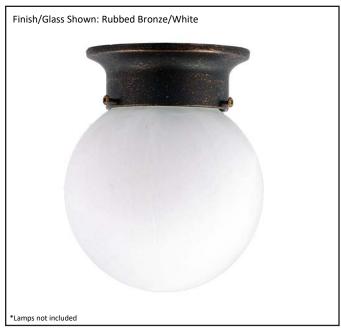

## **Architectural & Engineering Specifications**

Ceiling Mount Fixture

| Model #                                      | LF4-2-RB            |
|----------------------------------------------|---------------------|
| SKU                                          | 16635               |
| Description                                  | 1 Light Flush Mount |
| Finish                                       | Rubbed Bronze       |
| Glass                                        | White               |
| Dimensions- HxW (Dimensions shown in inches) | 7.25" x 6"          |
| Lamp Info                                    | 1X60W (M)           |