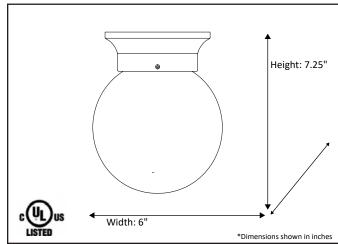

## **Architectural & Engineering Specifications**

Ceiling Mount Fixture

| Model #                                      | LF4-2-RB            |
|----------------------------------------------|---------------------|
| SKU                                          | 16635               |
| Description                                  | 1 Light Flush Mount |
| Finish                                       | Rubbed Bronze       |
| Glass                                        | White               |
| Dimensions- HxW (Dimensions shown in inches) | 7.25" x 6"          |
| Lamp Info                                    | 1X60W (M)           |