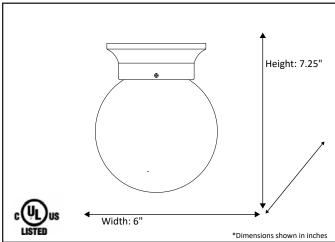

## **Architectural & Engineering Specifications**

Ceiling Mount Fixture

| Model #                                         | LF4-2-NK            |
|-------------------------------------------------|---------------------|
| SKU                                             | 16287               |
| Description                                     | 1 Light Flush Mount |
| Finish                                          | Brushed Nickel      |
| Glass                                           | White               |
| Dimensions- HxW<br>(Dimensions shown in inches) | 7.25" x 6"          |
| Lamp Info                                       | 1X60W (M)           |