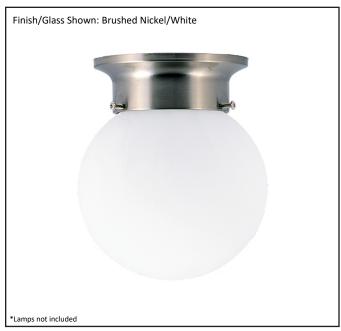

## **Architectural & Engineering Specifications**

Ceiling Mount Fixture

| Model #                                         | LF4-2-NK            |
|-------------------------------------------------|---------------------|
| SKU                                             | 16287               |
| Description                                     | 1 Light Flush Mount |
| Finish                                          | Brushed Nickel      |
| Glass                                           | White               |
| Dimensions- HxW<br>(Dimensions shown in inches) | 7.25" x 6"          |
| Lamp Info                                       | 1X60W (M)           |