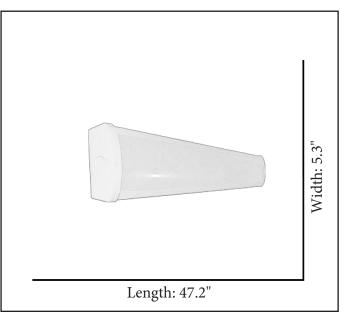

Architectural & Engineering Specifications 2023 LED Wrap

| MODEL       | LED-WRAP-DECO-48W-SELECT                    |  |  |
|-------------|---------------------------------------------|--|--|
| SKU         | 21402                                       |  |  |
| DESCRIPTION | LED Integrated Decorative Wrap-48W-3K,4K,5K |  |  |
| FINISH      | White                                       |  |  |
| LENS        | White Plastic                               |  |  |
| DIMENSIONS  | 47.2" L x 5.3" W x 2.2" H                   |  |  |
| LAMP INFO   | 48W 3K/4K/5K Integrated LED                 |  |  |
| LOCATION    | Damp                                        |  |  |
| END CAP     | 5.25" L x 0.875" W x 2.125" H               |  |  |
|             |                                             |  |  |