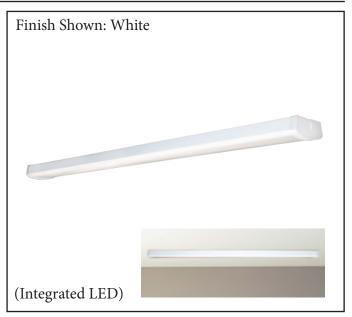

Architectural & Engineering Specifications 2023 LED Wrap

| MODEL       | LED-WRAP-DECO-48W-SELECT                    |  |  |
|-------------|---------------------------------------------|--|--|
| SKU         | 21402                                       |  |  |
| DESCRIPTION | LED Integrated Decorative Wrap-48W-3K,4K,5K |  |  |
| FINISH      | White                                       |  |  |
| LENS        | White Plastic                               |  |  |
| DIMENSIONS  | 47.2" L x 5.3" W x 2.2" H                   |  |  |
| LAMP INFO   | 48W 3K/4K/5K Integrated LED                 |  |  |
| LOCATION    | Damp                                        |  |  |
| END CAP     | 5.25" L x 0.875" W x 2.125" H               |  |  |
|             |                                             |  |  |