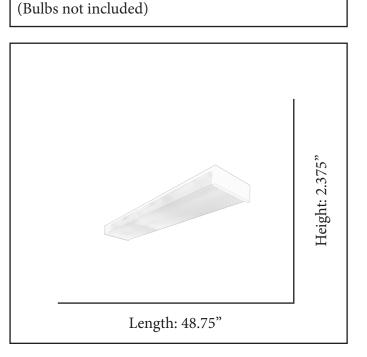

| MODEL       | LED-WRAP-4X4-WH-120V            |  |  |
|-------------|---------------------------------|--|--|
| SKU         | 20130                           |  |  |
| DESCRIPTION | 4-Bulb 48" LED Direct Wire Wrap |  |  |
| FINISH      | White                           |  |  |
| LENS        | Frosted Acrylic                 |  |  |
| DIMENSIONS  | 2.375" H x 48.75" L             |  |  |
| LAMP INFO   | 4 x LED T8 4100K/4400lm 60W Max |  |  |
| LOCATION    | Dry Rated                       |  |  |