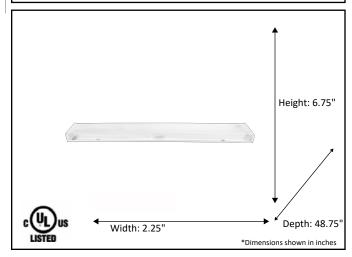

| Model #                                           | LED-WRAP-2x4-WH-120V-LAMPS                  |  |  |
|---------------------------------------------------|---------------------------------------------|--|--|
| SKU                                               | 21072                                       |  |  |
| Description                                       | Flush LED Wrap - Direct-Wire Lamps Included |  |  |
| Finish                                            | White; Lens: Frosted Acrylic                |  |  |
| Dimensions- HxWxD<br>(Dimensions shown in inches) | 6.63" x 2.38" x 48.75"                      |  |  |
| Lumens                                            | 3458lm                                      |  |  |
| Location                                          | Damp Location Listed                        |  |  |
| Kelvin                                            | 4000K                                       |  |  |
| Dimmable                                          | No                                          |  |  |
| Bulb Info                                         | 2 X LED T8                                  |  |  |