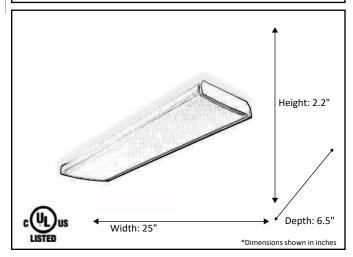

| Model #                                            | LED-WRAP-2x2-WH-120V-LAMPS |  |
|----------------------------------------------------|----------------------------|--|
| SKU                                                | 21069                      |  |
| Description                                        | Flush Mount Wrap           |  |
| Finish                                             | White                      |  |
| Dimensions - HxWxD<br>(Dimensions shown in inches) | 2.2" x 25" x 6.5"          |  |
| Lumens                                             | 2200                       |  |
| Wattage                                            | 17-32W (Bulb Dependant)    |  |
| Kelvin                                             | 4100K                      |  |
| Dimmable                                           | No                         |  |
| Lamp Info                                          | 2 X LED T8                 |  |