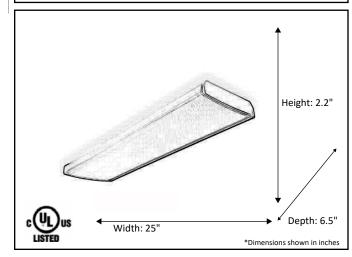

| Model #                                            | LED-WRAP-2x2-WH-120V    |  |
|----------------------------------------------------|-------------------------|--|
| SKU                                                | 18356                   |  |
| Description                                        | Flush Mount Wrap        |  |
| Finish                                             | White                   |  |
| Dimensions - HxWxD<br>(Dimensions shown in inches) | 2.2" x 25" x 6.5"       |  |
| Lumens                                             | 2200                    |  |
| Wattage                                            | 17-32W (Bulb Dependant) |  |
| Kelvin                                             | 4100K                   |  |
| Dimmable                                           | No                      |  |
| Lamp Info                                          | 2 X LED T8              |  |