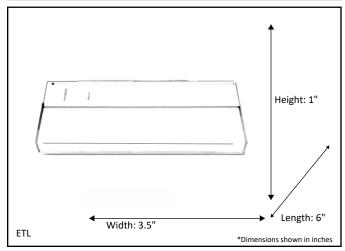

| Model #                                            | LED-UC6-WH-SELECT |
|----------------------------------------------------|-------------------|
| SKU                                                | 21228             |
| Description                                        | LED Under Cabinet |
| Finish                                             | White             |
| Dimensions - HxWxL<br>(Dimensions shown in inches) | 1" x 3.5" x 6"    |
| Lumens                                             | 480 Lm            |
| Wattage                                            | 6W LED            |
| Kelvin                                             | 3000K/4000K/5000K |
| Dimmable                                           | Yes               |