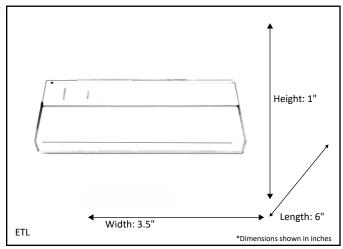

| Model #                                           | LED-UC6-WH(6W/LED 3000K) |  |
|---------------------------------------------------|--------------------------|--|
| SKU                                               | 18053                    |  |
| Description                                       | LED Under Cabinet        |  |
| Finish                                            | White                    |  |
| Dimensions- HxWxL<br>(Dimensions shown in inches) | 1" x 3.5" x 6"           |  |
| Lumens                                            | 480 Lm                   |  |
| Wattage                                           | 6W LED                   |  |
| Kelvin                                            | 3000K                    |  |
| Dimmable                                          | Yes                      |  |