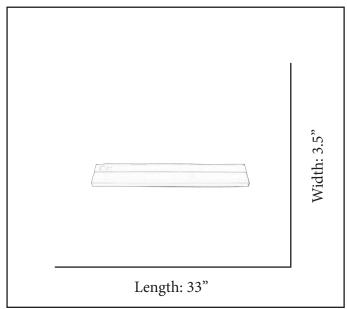

| MODEL       | LED-UC33-WH-SELECT                               |  |  |
|-------------|--------------------------------------------------|--|--|
| SKU         | 21240                                            |  |  |
| DESCRIPTION | Selectable Kelvin 33" Under Cabinet Light        |  |  |
| FINISH      | White                                            |  |  |
| MATERIAL    | Acrylic                                          |  |  |
| DIMENSIONS  | 1" H x 3.5" W x 33" L                            |  |  |
| LAMP INFO   | 3000K/4000K/5000K 15W 1300 Lumens Integrated LED |  |  |