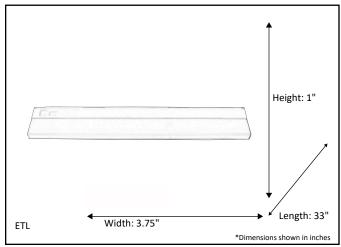

| Model #                                            | LED-UC33-WH(15W/3000K) |  |
|----------------------------------------------------|------------------------|--|
| SKU                                                | 16722                  |  |
| Description                                        | LED Under Cabniet      |  |
| Finish                                             | White                  |  |
| Dimensions - HxWxL<br>(Dimensions shown in inches) | 1" x 3.75" x 33"       |  |
| Lumens                                             | 1300 Lm                |  |
| Wattage                                            | 15W                    |  |
| CCT (Kelvin)                                       | 3000K                  |  |
| Dimmable                                           | Yes                    |  |