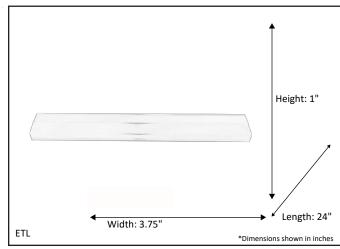

| Model #                                            | LED-UC24-WH-SELECT |
|----------------------------------------------------|--------------------|
| SKU                                                | 21237              |
| Description                                        | LED Under Cabniet  |
| Finish                                             | White              |
| Dimensions - HxWxL<br>(Dimensions shown in inches) | 1" x 3.75" x 24"   |
| Lumens                                             | 950 Lm             |
| Wattage                                            | 11W                |
| CCT (Kelvin)                                       | 3000K/4000K/5000K  |
| Dimmable                                           | Yes                |