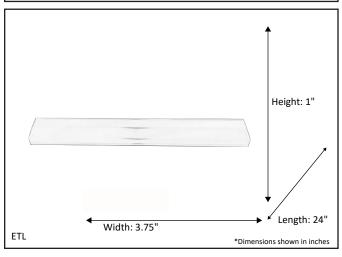

## Architectural & Engineering Specifications 2022 LED Fixture

| Model #                                           | LED-UC24-WH(11W/3000K) |  |
|---------------------------------------------------|------------------------|--|
| SKU                                               | 16719                  |  |
| Description                                       | LED Under Cabniet      |  |
| Finish                                            | White                  |  |
| Dimensions- HxWxL<br>(Dimensions shown in inches) | 1" x 3.75" x 24"       |  |
| Lumens                                            | 950 Lm                 |  |
| Wattage                                           | 11W                    |  |
| CCT (Kelvin)                                      | 3000K                  |  |
| Dimmable                                          | Yes                    |  |