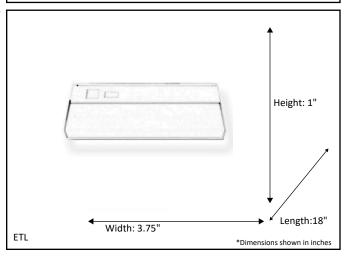

| Architectural & Engineering Specifications |
|--------------------------------------------|
| 2023                                       |
| LED Fixture                                |

| Model #                                           | LED-UC18-WH-SELECT |
|---------------------------------------------------|--------------------|
| SKU                                               | 21234              |
| Description                                       | LED Under Cabinet  |
| Finish                                            | White              |
| Dimensions- HxWxL<br>(Dimensions shown in inches) | 1" x 3.75" x 18"   |
| Lumens                                            | 800 Lm             |
| Wattage                                           | 10W                |
| CCT (Kelvin)                                      | 3000K/4000K/5000K  |
| Dimmable                                          | Yes                |