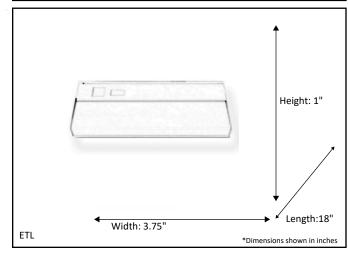

| Model #                                            | LED-UC18-WH(10W/3000K) |  |
|----------------------------------------------------|------------------------|--|
| SKU                                                | 16716                  |  |
| Description                                        | LED Under Cabinet      |  |
| Finish                                             | White                  |  |
| Dimensions - HxWxL<br>(Dimensions shown in inches) | 1" x 3.75" x 18"       |  |
| Lumens                                             | 800 Lm                 |  |
| Wattage                                            | 10W                    |  |
| CCT (Kelvin)                                       | 3000K                  |  |
| Dimmable                                           | Yes                    |  |