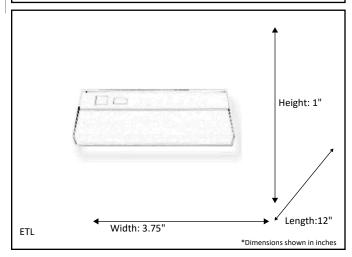

| Model #                                            | LED-UC12-WH (8W/3000K) |  |
|----------------------------------------------------|------------------------|--|
| SKU                                                | 16713                  |  |
| Description                                        | LED Under Cabinet      |  |
| Finish                                             | White                  |  |
| Dimensions - HxWxL<br>(Dimensions shown in inches) | 1" x 3.75 x 12"        |  |
| Lumens                                             | 900 Lm                 |  |
| Wattage                                            | 8W                     |  |
| CCT (Kelvin)                                       | 3000K                  |  |
| Dimmable                                           | Yes                    |  |
| Rated Life Hours                                   | 15,000                 |  |