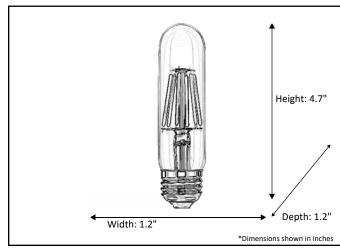

| Model #                                       | LED-T10-4K              |
|-----------------------------------------------|-------------------------|
| SKU                                           | 21045                   |
| Description                                   | T10 Tubular Edison Bulb |
| Socket Base                                   | E26                     |
| Bulb Type                                     | T10                     |
| Dimensions - HxW (Dimensions shown in inches) | 4.7" x 1.2"             |
| Kelvin                                        | 4000K                   |