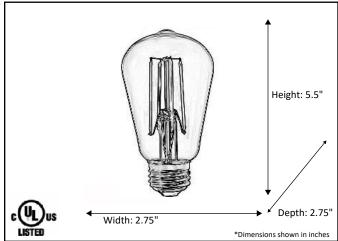

| Model #                                            | LED-ST19-22K         |  |
|----------------------------------------------------|----------------------|--|
| SKU                                                | 18908                |  |
| Description                                        | LED Lamp             |  |
| Socket Base                                        | Medium (E26)         |  |
| Bulb Type                                          | ST19-LED             |  |
| Dimensions - HxWxD<br>(Dimensions shown in inches) | 5.5" x 2.75" x 2.75" |  |
| Lumens                                             | 600 Lm               |  |
| Wattage                                            | 7W                   |  |
| ССТ                                                | 2200K                |  |
| Incandescent Equivalent                            | 40W                  |  |
| Dimmable                                           | Yes                  |  |
| Rated Life Hours                                   | 15,000               |  |