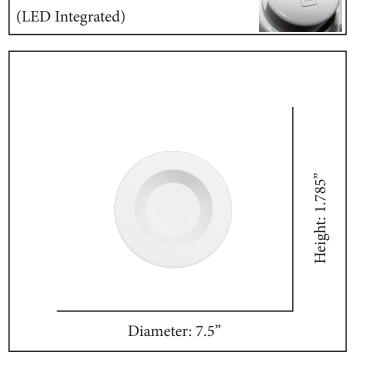

| MODEL       | LED-RRT56-SELECT                                        |  |  |
|-------------|---------------------------------------------------------|--|--|
| SKU         | 21264                                                   |  |  |
| DESCRIPTION | 5/6" Ribbed Retrofit Recessed Trim                      |  |  |
| FINISH      | White                                                   |  |  |
| LENS        | Acrylic                                                 |  |  |
| MATERIAL    | Aluminum                                                |  |  |
| DIMENSIONS  | 1.785" H, 7.5" Diameter (trim), 4.25" Diameter (no trim |  |  |
| LAMP INFO   | 3000K/4000K/5000K                                       |  |  |
| LUMENS      | 950lm                                                   |  |  |
| MAX WATT    | 13W                                                     |  |  |
| CRI         | >80                                                     |  |  |
| LOCATION    | Wet                                                     |  |  |