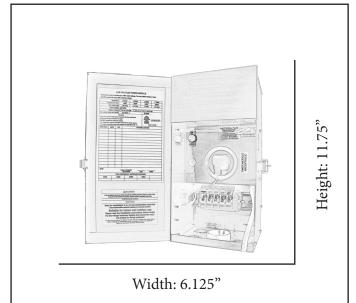

| MODEL       | LED-GS-FLOOD-TRANSFORMER-150W   |  |  |
|-------------|---------------------------------|--|--|
| SKU         | 21336                           |  |  |
| DESCRIPTION | Transformer for LED FLOOD       |  |  |
| WATTAGE     | 150W                            |  |  |
| TYPE        | Toroidal, 12/13/14/15VAC, 1COMM |  |  |
| OUTPUT      | 12-15V AC                       |  |  |
| FINISH      | Brushed Nickel                  |  |  |
| DIMENSIONS  | 11.75" H x 6.125" W x 4.875" E  |  |  |